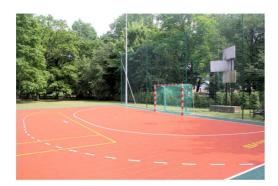

## Na terenie obiektu udostępniamy:

- sala gimnastyczna z zapleczem sanitarnym oraz siłownię,
- 2 sale lekcyjne z przeznaczeniem na organizację zabaw i zajęć, świetlicę i magazynek animatora,
- dwie świetlice w budynku internatu (wyposażone w telewizor i kino domowe),
- kawiarenka internetowa,
- boisko wielofunkcyjne ze sztuczną nawierzchnią,
- miejsce na ognisko,
- bilard,
- piłkarzyki,
- stół do tenisa stołowego