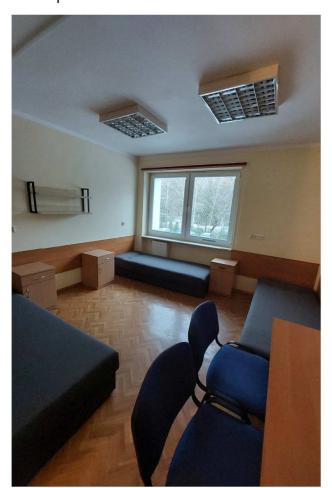

Ośrodek Kolonijny na bazie Internat Zespołu Szkół Morskich w Kołobrzegu położony jest zaledwie **50 m od morza**, w otoczeniu sosnowego lasu, z bezpośrednim zejściem na plażę.

Oferujemy Państwu zakwaterowanie dla 240 osób w pokojach 4-osobowych z pełnym węzłem sanitarnym. Pokoje wyposażone w tapczany, szafę, szafki nocne, półki wiszące.