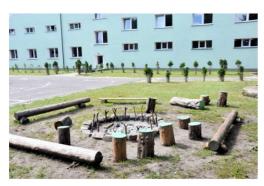

## Na terenie obiektu udostępniamy:

- sala gimnastyczna z zapleczem sanitarnym oraz siłownię,
- 2 sale lekcyjne z przeznaczeniem na organizację zabaw i zajęć, świetlicę i magazynek animatora,
- dwie świetlice w budynku internatu (wyposażone w telewizor i kino domowe),
- kawiarenka internetowa,
- boisko wielofunkcyjne ze sztuczną nawierzchnią,
- miejsce na ognisko,
- bilard,
- piłkarzyki,
- stół do tenisa stołowego