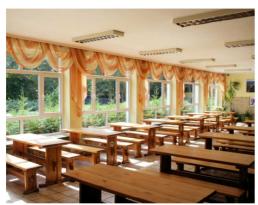

rnat Zespołu Szkół Morskich w Kołobrzegu położony jest zaledwie **50 m od morza**, w otoczeniu sosnowego lasu, z bezpośrednim zejściem na plażę.



Oferujemy Państwu zakwaterowanie dla 240 osób w pokojach 4-osobowych z pełnym węzłem sanitarnym. Pokoje wyposażone w tapczany, szafę, szafki nocne, półki wiszące.

W ramach wyżywienia 3 posiłki dziennie + podwieczorek.









## Na terenie obiektu udostępniamy:

- sala gimnastyczna z zapleczem sanitarnym oraz siłownię,
- 2 sale lekcyjne z przeznaczeniem na organizację zabaw i zajęć, świetlicę i magazynek animatora,
- dwie świetlice w budynku internatu (wyposażone w telewizor i kino domowe),
- kawiarenka internetowa,
- boisko wielofunkcyjne ze sztuczną nawierzchnią,
- miejsce na ognisko,
- bilard,
- piłkarzyki,
- stół do tenisa stołowego