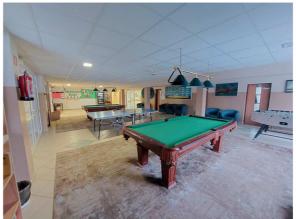

## Na terenie obiektu udostępniamy:

- sala gimnastyczna z zapleczem sanitarnym oraz siłownię,
- 2 sale lekcyjne z przeznaczeniem na organizację zabaw i zajęć, świetlicę i magazynek animatora,
- dwie świetlice w budynku internatu (wyposażone w telewizor i kino domowe),
- kawiarenka internetowa,
- boisko wielofunkcyjne ze sztuczną nawierzchnią,
- miejsce na ognisko,
- bilard,
- piłkarzyki,
- stół do tenisa stołowego