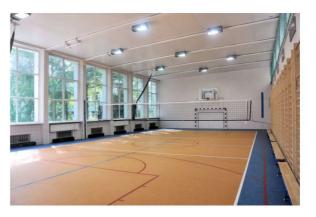

## Na terenie obiektu udostępniamy:

- sala gimnastyczna z zapleczem sanitarnym oraz siłownię,
- 2 sale lekcyjne z przeznaczeniem na organizację zabaw i zajęć, świetlicę i magazynek animatora,
- dwie świetlice w budynku internatu (wyposażone w telewizor i kino domowe),
- kawiarenka internetowa,
- boisko wielofunkcyjne ze sztuczną nawierzchnią,
- miejsce na ognisko,
- bilard,
- piłkarzyki,
- stół do tenisa stołowego